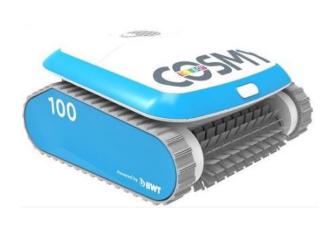

## **General description**

Cosmy 100 it's a light and user-friendly robot, compatible with any pool shape and building material. Supplied with a 12m length floating cable, it can clean pools up to 8 m length.