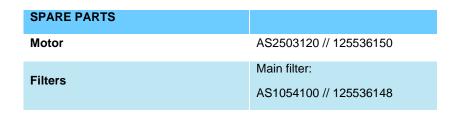

Floor cleaning robot, equipped with a VENUS power supply that allows to perform a 1h30 cleaning cycle.

Top access filtration basket for a quick filter service.

Bi-directional cleaning.

| TECHNICAL SPECIFICATIONS   |                               |
|----------------------------|-------------------------------|
| Maximum pool size:         | 8m, all materials and shapes. |
| Type of cleaning:          | Floor,                        |
| Cleaning cycle:            | 1h30m                         |
| Float cable length:        | 12 meters.                    |
| Filter type:               | Top access single basket      |
| Packaging:                 | Color COSMY carton box        |
| Robot platform:            | Noya-Dual drive               |
| Brush material:            | PVC, frontal brush.           |
| Pump flow:                 | 15 m3/h                       |
| Maximum pool depth:        | 4m                            |
| Electrical supply:         | 100-240V 50/60Hz, 170W        |
| Power consumption:         | <150W                         |
| Plug type:                 | According to region           |
| Power supply:              | Venus (29VDC)                 |
| APP compatibility:         | No                            |
| Navigation algorithm:      | Aquasmart                     |
| Gyroscope system:          | Yes                           |
| Escape algorithm:          | Included                      |
| Anti-tangling software:    | Yes                           |
| External timer compatible: | Yes                           |
| Full filter indication:    | No                            |