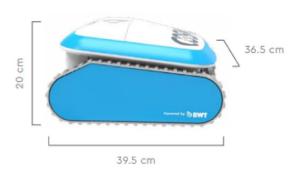

| 15 m3/h                       |
| Maximum pool depth:        | 4m                            |
| Electrical supply:         | 100-240V 50/60Hz, 170W        |
| Power consumption:         | <150W                         |
| Plug type:                 | According to region           |
| Power supply:              | Venus (29VDC)                 |
| APP compatibility:         | No                            |
| Navigation algorithm:      | Aquasmart                     |
| Gyroscope system:          | Yes                           |
| Escape algorithm:          | Included                      |
| Anti-tangling software:    | Yes                           |
| External timer compatible: | Yes                           |
| Full filter indication:    | No                            |





Net weight: 5.75kg





## TDS\_COSMY 100

## Pool cleaning robot

REFN-NOY0-C1M1E

BWT Ref:125505479

|                             | VENUE                          |
|-----------------------------|--------------------------------|
| POWER SUPPLY SPECIFICATIONS | VENUS                          |
|                             | Ref: AS4721000 // 125299048    |
| Max power capability        | 170W                           |
| Input voltage               | 100-240V, 50/60Hz              |
| Output voltage              | 29V DC                         |
| Water protection            | IP54                           |
| Communication               | No                             |
| External timer capability   | Yes                            |
| Full filter indication      | No