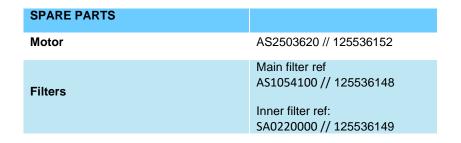

|
| Full filter indication      | Yes(PS & App)                  |
| Number of programs          | 3 by App                       |
| Cleaning cycle time         | 1.5h floor only                |
|                             | 2h floor, wall and waterline   |
|                             | 2.5h floor, wall and waterline |
| Delay time                  | 1-9h by App                    |
| Interval                    | 48/72/96 hours by App          |
| Pool surface                | Ву Арр                         |
| Pool shape                  | Ву Арр                         |
| Remote control              | Ву Арр                         |
|                             |                                |



Easy On/Off- Start and auto Off



APP control



Full filter indicator