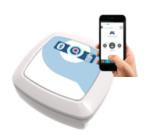

# APP CAPABILITIES:

Multilingual and user friendly.

Delayed and scheduled cleanings.

Pool shape and building material setting.

Pool cleaner remote control.

Easy On/Off- Start and auto Off

APP control

Full filter indicator