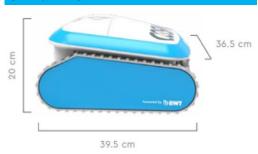

Maximum pool size: 10m, all materials and

shapes.

**Type of cleaning:** Floor, wall, water line.

Cleaning cycle: 1:30-2h-2:30h

Float cable length: 16 meters.

Filter type: Top access double basket

Packaging: Color COSMY carton box

Robot platform: Nova-Dual drive

Brush material: PVC, frontal brush.

Pump flow: 15 m3/h

**Maximum pool depth:** 4m

**Electrical supply:** 100-240V 50/60Hz, 170W

Power consumption: <150W

Plug type: According to region

Power supply: Jupiter (29VDC)

APP compatibility: Yes-Bluetooth

Navigation algorithm: Aquasmart

Gyroscope system: Yes

Escape algorithm: Included

Anti-tangling software: Yes

External timer compatible: Yes

Full filter indication: Yes

## **COMPONENTS:**

Pool robot

Power supply + power cord

Owner's manual

#### **SIZE & WEIGHT:**



Net weight: 5,75 Kg

# APP CAPABILITIES:

Multilingual and user friendly.

Delayed and scheduled cleanings.

Pool shape and building material setting.

Pool cleaner remote control.







# Pool cleaning robot

RERN-NOY3-C2M1E

BWT Ref:125505481

|                             | JUPITER:                       |
|-----------------------------|--------------------------------|
| POWER SUPPLY SPECIFICATIONS | AS4722013 // 125536153         |
|                             | AS4722013 // 125536153         |
| Max power capability        | 170W                           |
| Input voltage               | 100-240V, 50/60Hz              |
| Output voltage              | 29V DC                         |
| Water protection            | IP54                           |
| Communication               |