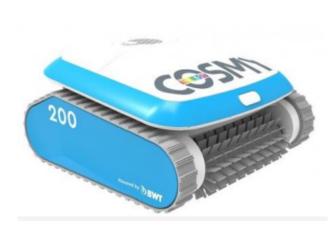

## **General description**

Cosmy 200 it's a light and user-friendly robot, compatible with any pool shape and building material. Supplied with a 16m length floating cable, it can clean pools up to 10 m length.

It it cleans floor, wall, and water line. It's equipped with a JUPITER power supply that allows to start a 2h cycle and provides information about when the filter needs to be cleaned. Also compatible with a dedicated App that allows to choose chose between different cleaning cycles and set the cleaner to your specific pool.