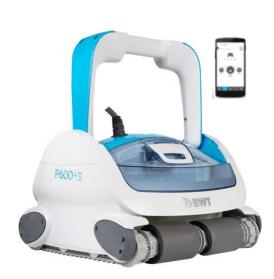

#### **General description**

P600 Led is powerful robot, compatible with any pool shape and building material. Supplied with a 18m length floating cable with electronic swivel, it can clean pools up to 15 m length.

It cleans floor, wall, and water line. It's equipped with a SATURN power supply that allows to choose between different cleaning cycles (2hours and ECO mode of 1h30m), it also indicates when filter is full.

Top access filtration baskets for a quick filter service.

Bi-directional suction.

| TECHNICAL SPECIFICATIONS | TECHN | <b>NICAL</b> | SPECIF | ICATI | ONS |
|--------------------------|-------|--------------|--------|-------|-----|
|--------------------------|-------|--------------|--------|-------|-----|