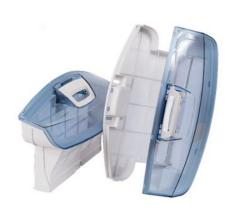

Top access filtration baskets for a quick filter service.

Bi-directional suction.

| TECHNICAL SPECIFICATIONS | TECHN | <b>NICAL</b> | SPECIF | ICATI | ONS |
|--------------------------|-------|--------------|--------|-------|-----|
|--------------------------|-------|--------------|--------|-------|-----|

#### **COMPONENTS:**

Pool robot

Power supply + power cord

Caddy