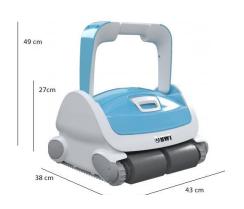

--------------|--------|-------|-----|

15m, all materials and Maximum pool size:

shapes.

Led: Yes

Type of cleaning: Floor, wall, water line.

Cleaning cycle: 1:30-2h-2:30h

Float cable length: 23 meters.

Filter type: Double filter hyperfine 4D

Swivel:

Robot platform: Breezer technology

PVA, frontal brush and PVC **Brush material:** bottom bruh

Pump flow: 19 m3/h

Maximum pool depth: 4m

**Electrical supply:** 100-240V 50/60Hz, 170W

Power consumption: <150W

Plug type: According to region

Power supply: Jupiter (29VDC)

APP compatibility: No

Navigation algorithm: Aquasmart

Gyroscope system: Yes

**Escape algorithm:** Included

External timer compatible: Yes

Full filter indication: Yes

#### **COMPONENTS:**

Pool robot

Power supply + power cord

Caddy

#### **SIZE & WEIGHT:**



Net weight: 9.2 Kg







# Pool cleaning robot

RERD-MRDV-P6L1E

BWT Ref: 125576420

|                             | JUPITER:                       |  |
|-----------------------------|--------------------------------|--|
| POWER SUPPLY SPECIFICATIONS |                                |  |
|                             | AS4722010 // 125536153         |  |
| Max power capability        | 170W                           |  |
| Input voltage               | 100-240V, 50/60Hz              |  |
| Output voltage              | 29V DC                         |  |
| Water protection            | IP54                           |  |
| Communication               | Yes                            |  |
| External timer capability   | Yes                            |  |
| Full filter indication      |