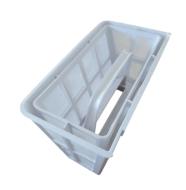

Top access filtration basket for a quick filter service.

| TECH  |            | SPECIFIC |                |
|-------|------------|----------|----------------|
| 16.60 | MIL . 44 I | SPELIEI  | . A I IU JIV.S |

10m, all materials and Maximum pool size:

shapes.

Type of cleaning: Floor, wall, water line.

1:30-2h-2:30h Cleaning cycle:

Float cable length: 16 meters.

Filter type: Top access double basket

**Battery Compatible:** Yes