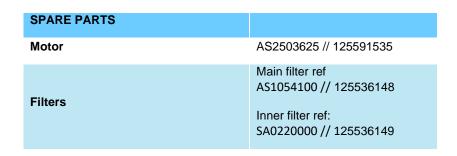

Top access filtration basket for a quick filter service.

| TECH  |            | SPECIFIC |                |
|-------|------------|----------|----------------|
| 16.60 | MIL . 44 I | SPELIEI  | . A I IU JIV.S |

10m, all materials and Maximum pool size:

shapes.

Type of cleaning: Floor, wall, water line.

1:30-2h-2:30h Cleaning cycle:

Float cable length: 16 meters.

Filter type: Top access double basket

**Battery Compatible:** Yes