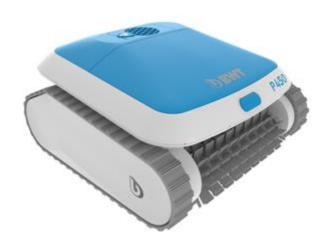

#### General description

P450 it's a light and user-friendly robot, compatible with any pool shape and building material. Supplied with a 16m length floating cable, it can clean pools up to 10 m length. It comes prepared for battery connection.

It cleans floor, wall, and water line. It's equipped with a JUPITER power supply that allows to start a 2 h cycle and provides information about when the filter needs to be cleaned. Also compatible with a dedicated App that allow to choose between different cleaning cycles and set the cleaner to your specific pool.

Top access filtration basket for a quick filter service.

| TECH  |            | SPECIFIC |                |
|-------|------------|----------|----------------|
| 16.60 | MIL . 44 I | SPELIEI  | . A I IU JIV.S |