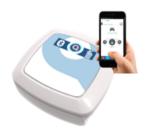

It cleans floor, wall, and water line. It's equipped with a JUPITER power supply that allows to start a 2 h cycle and provides information about when the filter needs to be cleaned. Also compatible with a dedicated App that allow to choose between different cleaning cycles and set the cleaner to your specific pool.

APP compatibility: Yes-Bluetooth

Navigation algorithm: Aquasmart

Gyroscope system: Yes

Included **Escape algorithm:** 

Yes

Anti-tangling software:

External timer compatible: Yes

Full filter indication: Yes

# CAPABILITIES:

Multilingual and user friendly.

Delayed and scheduled cleanings.

Pool shape and building material setting.

Pool cleaner remote control.