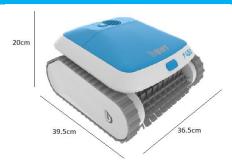

10m, all materials and Maximum pool size:

shapes.

Type of cleaning: Floor, wall, water line.

1:30-2h-2:30h Cleaning cycle:

Float cable length: 16 meters.

Filter type: Top access double basket

**Battery Compatible:** Yes

## **SIZE & WEIGHT:**

Net weight: 5,75 Kg